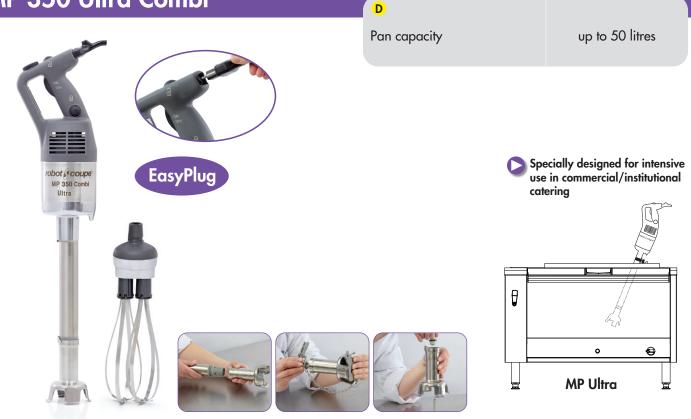

# MP 350 Ultra Combi

### SALES DESCRIPTION

Ideal for blending soups and puréeing fruit and vegetables. Special institutional catering model intended for intensive use. In its Combi version, the whisk function can be used for mashed potato and pancake batter.

### TECHNICAL DESCRIPTION

MP 350 Ultra Combi immersion blender. Single phase. Power: 440 W. Variable speed: 1,500 - 9,000 rpm (blender function) and 250 1,500 rpm (whisk function). 100% stainless-steel blades, bell and tube (total length: 350 mm). "EasyPlug" system with detachable power cord

### MOTOR UNIT

E

- Power 440 W
- Stainless-steel motor unit with air vents in the top section only to ensure watertightness
- Lug on motor housing serves as a rest and pivot on the pan rim for greater user comfort
- Variable speed 1,500 9,000 rpm (blender function) and 250 1,500 rpm (whisk function)
- Self-regulating speed system
- New patented "EasyPlug" system making it easier to replace the power cord during after-sales servicing
- Cord winding system for tidy storage and optimum lifespan

### TUBE AND BELL

- 100% stainless-steel blades, bell and tube (total length: 350 mm)
- Foot with detachable bell and blades (patented system exclusive to Robot-Coupe)
- Watertight bell design for optimum lifespan
- Even sturdier all-metal housing for whisk attachment to cope with very thick mixtures

# STANDARD ATTACHMENTS

- Wall-mounted immersion blender holder
- Tool for fixing and detaching the blades